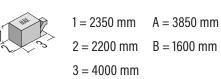

## **WEIGHT AND DIMENSIONS**

A –

| Height of working table | 800 mm   |
|-------------------------|----------|
| Weight                  | 5500 kg  |
|                         | <b>B</b> |