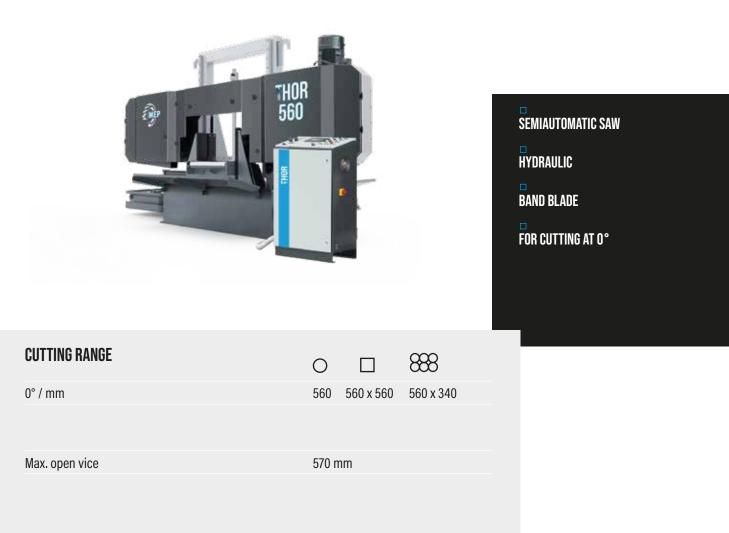

## THOR 560

The semi-automatic band sawing machine made to last and characterised by solidity and easy of use! Ideal for tube cutting up to 560 mm.

## **PERFORMANCE CHARACTERISTICS**

| Band saw blade dimension       | 7700 x 54 x 1.6 mm | Heigh |
|--------------------------------|--------------------|-------|
| Blade speed                    | 20 - 100 m/min     | Weig  |
| Blade motor                    | 11 Kw              |       |
| Capacity of coolant tank       | 95 L               |       |
| Capacity of the hydraulic tank | 25 L               |       |
| Total input power              | 12.67 Kw           | 1     |